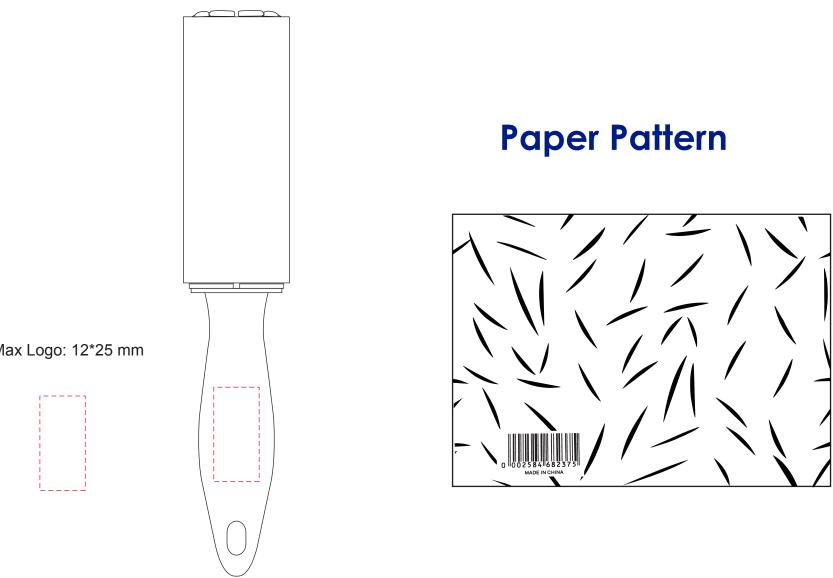

## **Approval Proof**



Max Logo: 12\*25 mm



## **Terms & Conditions**

It is the clients responsibility to check the above artwork has been produced correctly by our factory to suit the manufacturing process. Whilst every effort has been made to copy the artwork provided, certain pantones have a tolerance of -10% +10% colour variation. Please note colours can vary from monitor so always check the pantone.

Any correction/amendments after Moulds/Screens have been created will result in a new Mould/Screen being required and charged

By signing off acceptance you have agreed to proceed and such no errors or omissions can be accepted or highlighted once the goods have

## Please note small texts may fill and become illegible